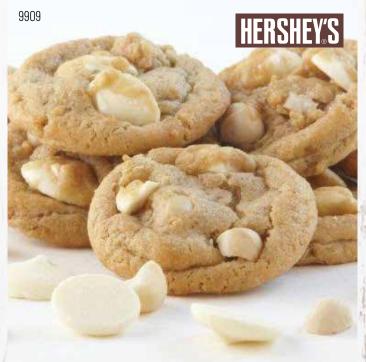

### 9909 WHITE CHIP MACADAMIA COOKIE DOUGH

Chocolate blanco y nuez de macadamia. Creamy white chocolate blended with lightly roasted macadamia nuts is a heavenly combination. 36 pre-portioned cookies. 
A Contains: - Tree Nuts\*