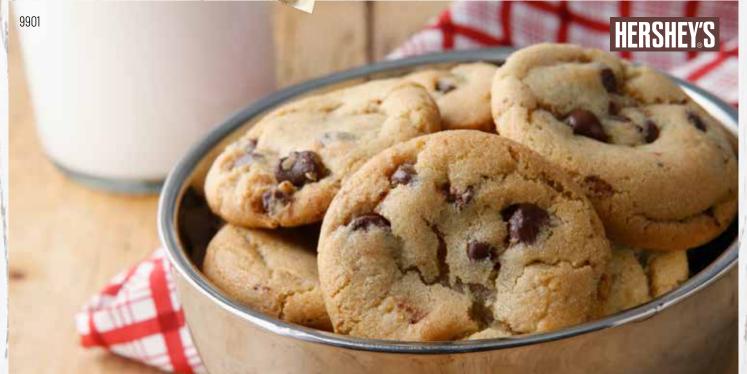

### 9902 OATMEAL RAISIN COOKIE DOUGH

Avena y pasas. A blend of oats and raisins come together to create an old-fashioned family favorite. 36 pre-portioned cookies. Contains: 🖓 🗯 🦷 🗞\*

9901 CHOCOLATE CHIP COOKIE DOUGH
Chispas de chocolate. This moist and chewy cookie is full of rich chocolate chips and is a classic beyond compare. 36 pre-portioned cookies. A Contains: