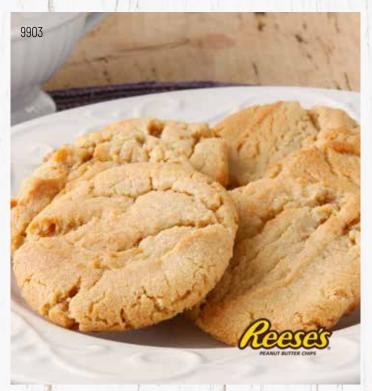

### 9903 PEANUT BUTTER COOKIE DOUGH

Mantequilla de cacahuate. Creamy peanut butter in a moist and chewy cookie is an irresistible treat for peanut butter lovers. 36 preportioned cookies. 
Contains: 
Contains: