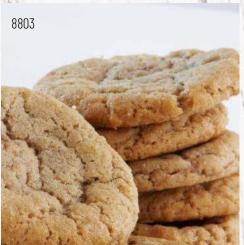

### 8803 SNICKERDOODLE COOKIE DOUGH

Canela y azúcar. Cinnamon and sugar swirled together creates a delicious treat perfect for any time of the day. 2 lb Scoop & Bake tub. 🛦

Contains: 🖄 🗯 🖷