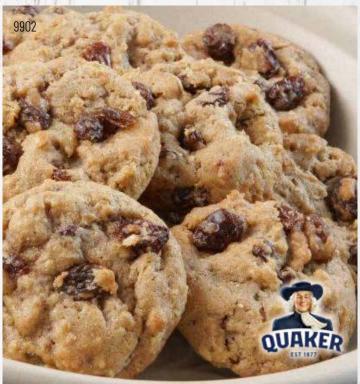

### 9902 OATMEAL RAISIN COOKIE DOUGH

Avena y pasas. A blend of oats and raisins come together to create an old-fashioned family favorite. 36 pre-portioned cookies. Contains: 🖓 🗯 🦷 🗞\*

9901 CHOCOLATE CHIP COOKIE DOUGH
Chispas de chocolate. This moist and chewy cookie is full of rich chocolate chips and is a classic beyond compare. 36 pre-portioned cookies. A Contains: