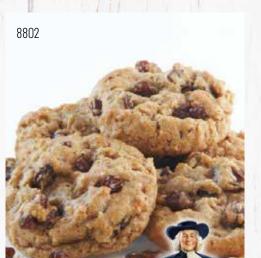

# 8802 OATMEAL RAISIN COOKIE DOUGH

Avena y pasas. A blend of oats and raisins come together to create an oldfashioned family favorite. 2 lb Scoop & Bake tub. 🔊

Contains: 🙉 🔰 🦷 🗞