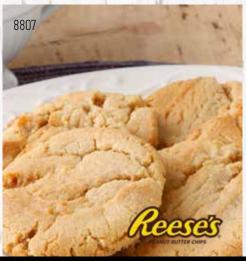

## 8807 PEANUT BUTTER COOKIE DOUGH

Mantequilla de cacahuate. Creamy peanut butter in a moist and chewy cookie is an irresistible treat for peanut butter lovers. 2 lb Scoop & Bake tub. 🛦 Contains: 🏽 🔰 🐧 🍆 🥒 - Peanuts\*