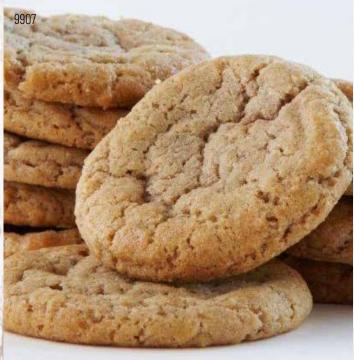

### 9907 SNICKERDOODLE COOKIE DOUGH

Canela y azúcar. Cinnamon and sugar swirled together creates a delicious treat perfect for any time of the day. 36 pre-portioned cookies. \$ Contains: \$ \$

Scoop & Bake COOKIE DOUGH