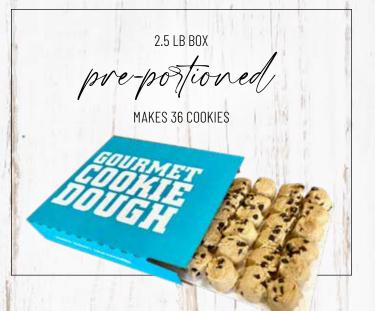

# Dre-Potioned COOKIE DOUGH





### 9902 OATMEAL RAISIN COOKIE DOUGH

Avena y pasas. A blend of oats and raisins come together to create an old-fashioned family favorite. 36 pre-portioned cookies. Contains: 🖓 🗯 🦷 🗞\*



9901 CHOCOLATE CHIP COOKIE DOUGH
Chispas de chocolate. This moist and chewy cookie is full of rich chocolate chips and is a classic beyond compare. 36 pre-portioned cookies. A Contains:



### 9903 PEANUT BUTTER COOKIE DOUGH

Mantequilla de cacahuate. Creamy peanut butter in a moist and chewy cookie is an irresistible treat for peanut butter lovers. 36 preportioned cookies. 
Contains: 
Contains:



### 9904 CANDY COOKIE DOUGH

Dulce. Milk chocolate gem candies mixed together in a delicious sugar cookie makes a wonderful treat for all ages. 36 pre-portioned cookies. 📤 Contains: 😂 🔰 📆 🍇 \*



### 9909 W