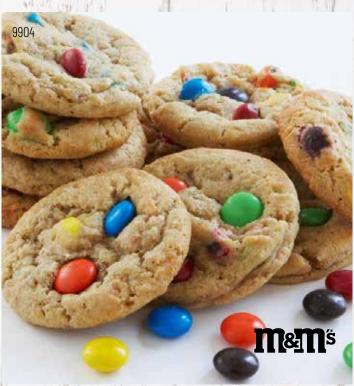

### 9904 CANDY COOKIE DOUGH

Dulce. Milk chocolate gem candies mixed together in a delicious sugar cookie makes a wonderful treat for all ages. 36 pre-portioned cookies. 📤 Contains: 😂 🔰 📆 🍇 \*