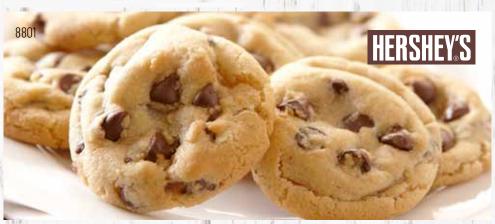

### 8801 CHOCOLATE CHIP COOKIE DOUGH

Chispas de chocolate. This moist and chewy cookie is full of rich chocolate chips and a classic beyond compare. 2 lb Scoop & Bake tub.

Contains: 🕅 👙 🦷 🗞 \*